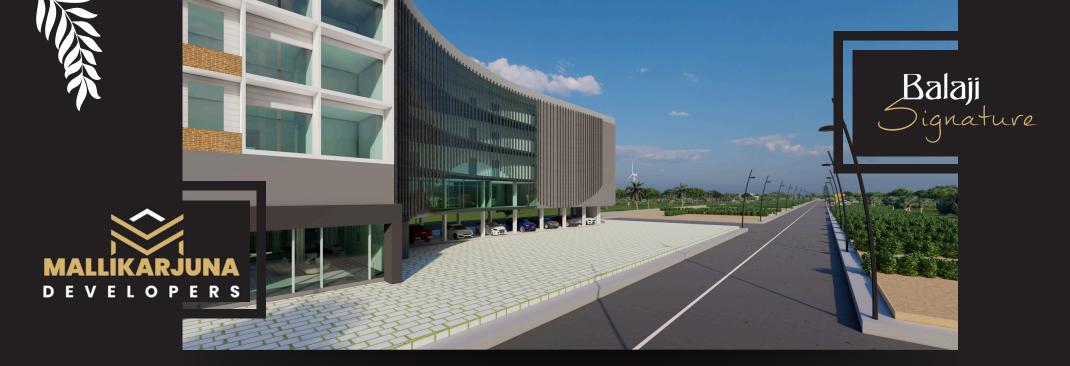

## WELCOME TO BALAJI SIGNATURE : LUXURY LIVING WITH NATURE AND CONNECTIVITY

Experience a prestigious, eco-conscious lifestyle at Balaji Signature by Mallikarjuna Developers, a premier plotted development spanning 16 acres with 226 plots near Gadag, Karnataka. Positioned just 5 km from Gadag City and along the Gadag Bengaluru Highway, Balaji Signature offers seamless connectivity to major institutions like Panchayat Raj University, Gadag Institute of Medical Sciences, Anjuman Islamic College, Paramedical College, Nursing college, RTO office, Vivekanand statue and Sabarmati Ashrama.

## Mallikarjuna Developers: Over 15 Years of Excellence

With a reputation built on quality, Mallikarjuna Developers delivers fully vaastu-compliant real estate projects crafted for growth and long-term value. Balaji Signature offers flexible plot sizes (30x40, 30x50, and 40x60) for families, professionals, and investors, with modern infrastructure and a serene, well-connected location.